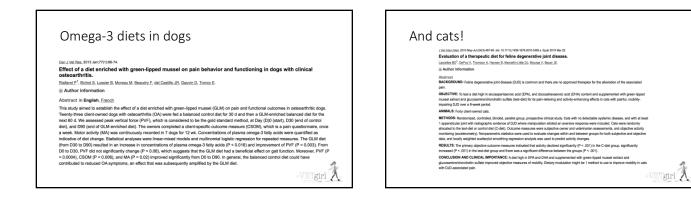

### Obesity Effects - Two-fold

- Biomechanical stress contributes to clinical signs and progression of disease
- Adipokines secreted by white fat cells contribute to the progressive inflammation of osteoarthritis

• Leptin levels are elevated in obese dogs

- In humans with osteoarthritis, increase leptin levels correlate with elevated MMPs and NO in synovial fluid
- Adiponectin is anti-inflammatory, but levels are low in obese dogs
  - In human patients with knee osteoarthritis there is a significant correlation with adiponectin:leptin ratios